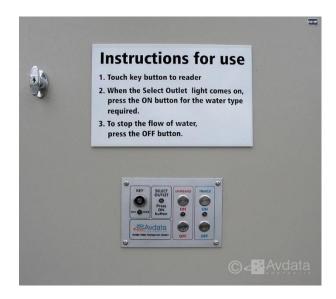

## Standard Operating Instruction Sheet For use of Avdata Standpipe Filling System

**Typical Control Panel** 

## Use of keys and control panel

- 1. Touch access key against the read head on the top left corner of the control panel.
- 2. If the key is valid for use at this water point (and, in the case of a prepay key, has sufficient credit) then the **SELECT OUTLET** indicator will be lit.
- 3. Press the ON button for the desired water outlet.
- 4. Press the OFF button when finished (or others may access the water at the expense of this user).
- 5. To avoid wastage, access will be stopped after 25,000 litres of water has been delivered or if there has been no flow detected for 3 minutes. If this happens, begin again at **Step 1**.